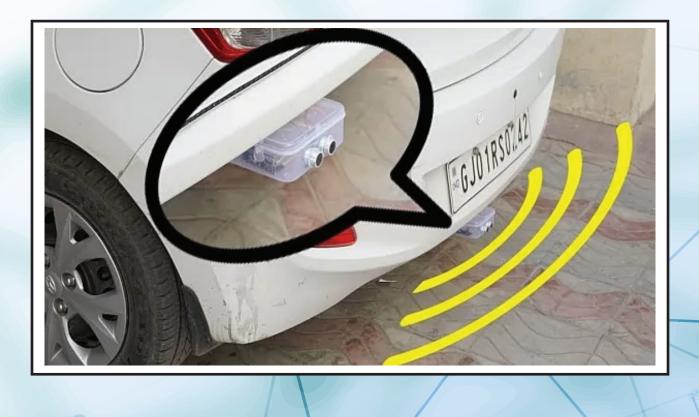

#### DAY - 3 Sensors

Different types of sensors their applications & usage with Microcontroller

Car Reverse Parking Alert System

LPG Leakage Detector

06

Page- 05