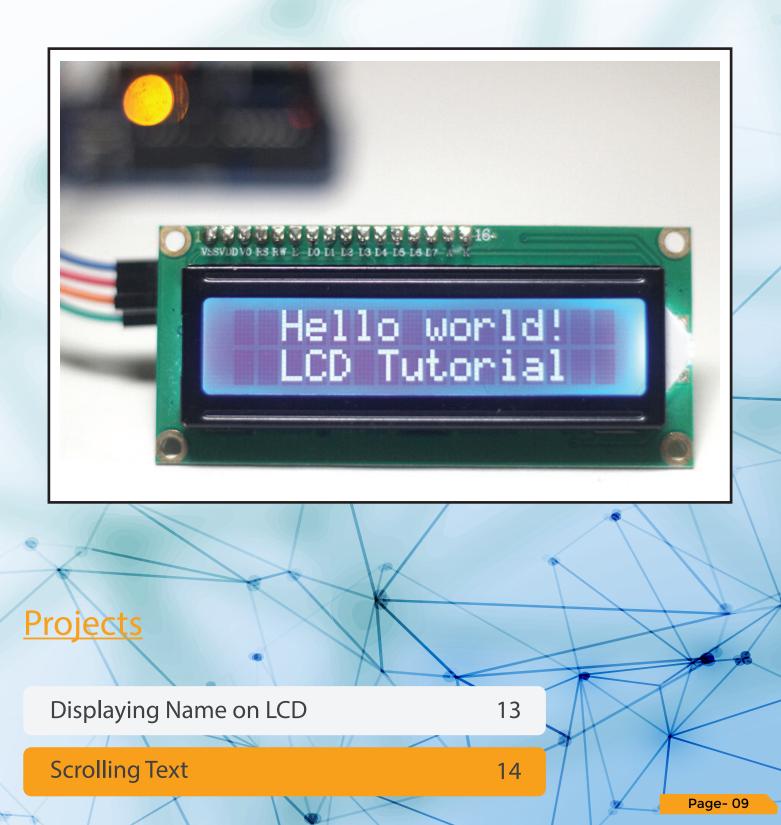

## DAY - 7 Liquid Crystal Display

Working principle and applications of Liquid Crystal Display