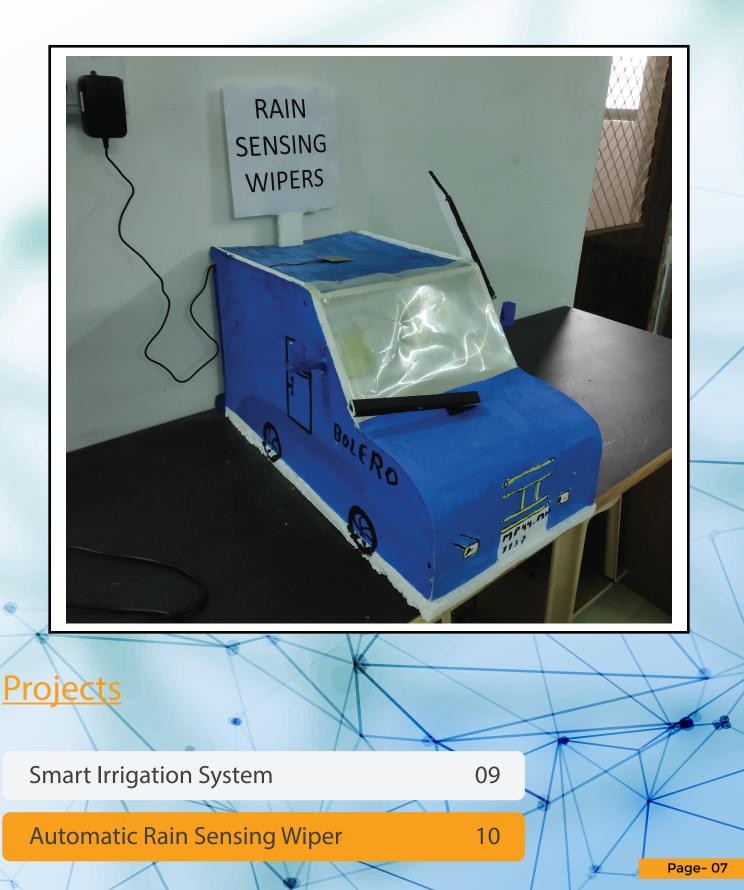

kshop Highlights

















Days



Venue EtechRobot Neemuch

#### DAY - 1 Introduction to Robotics

 Introduction to Robotics, Electronic components:-LED, Switches, Resistor, IC, Capacitor, Circuit Board etc.
Different types of Microcontrollers

Introduction to C Language



## DAY - 2 Digital & Analog

- I/O Pins in Microcontroller
- Introduction to Breadboard, Transistor, Diode & other components.



#### DAY - 3 Sensors

Different types of sensors their applications & usage with Microcontroller





Car Reverse Parking Alert System

LPG Leakage Detector

06

Page- 05

#### DAY - 4 Actuators

Different types of Actuators and their applications.



Controlling Motor using Microcontroller 07

Servo Motor

80

#### DAY - 5 Sensors with Actuators

Integrating Sensors with Actuators.



#### DAY - 6 Automatic Hand Sanitizer

Practical applications & implementation of Sensors in day to day life.



## DAY - 7 Liquid Crystal Display

Working principle and applications of Liquid Crystal Display



#### DAY - 8 IoT

Controlling Microcontroller via Bluetooth communication using an Android app.



Controlling an LED using a Smartphone

Controlling brightness of an LED

**Projects** 

16

15

Page-10

#### DAY - 9 3D Printing

3D Printing Technology

Application of 3D Printing in various industries.





3D Printer Working & Demonstration

17

#### DAY - 10 3D Modeling

Introduction to 3D Modeling Software

- Creating 3D Digital designs using CAD.
- Exploring Various 3D Printable File Formats