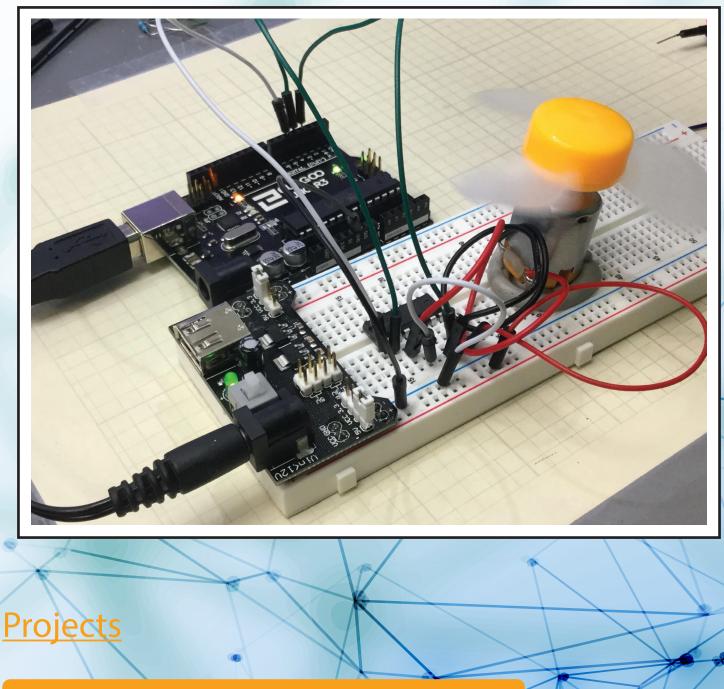

#### DAY - 4 Actuators

Different types of Actuators and their applications.

Controlling Motor using Microcontroller 07

Servo Motor

80