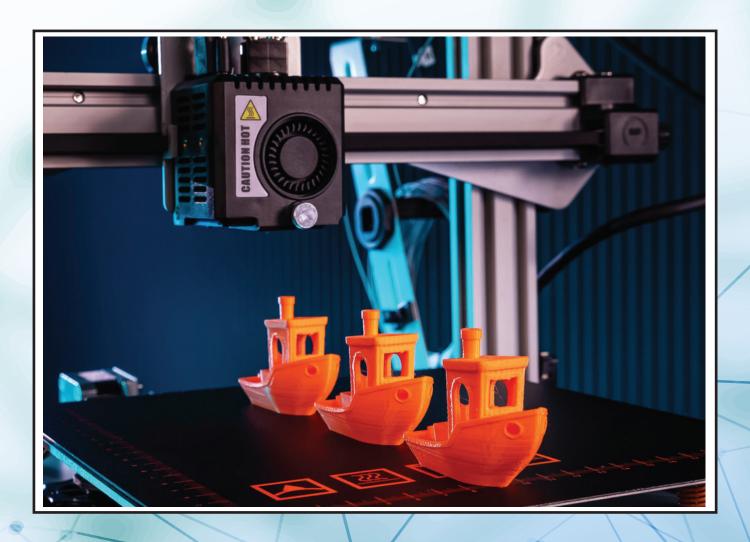

#### DAY - 9 3D Printing

3D Printing Technology

Application of 3D Printing in various industries.

3D Printer Working & Demonstration

17