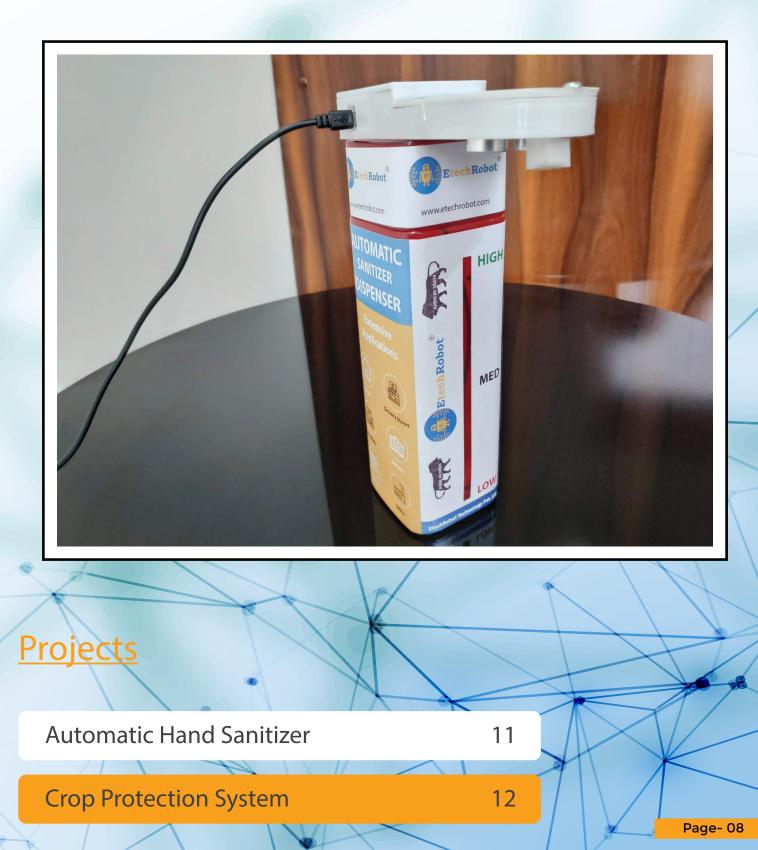

#### DAY - 6 Automatic Hand Sanitizer

Practical applications & implementation of Sensors in day to day life.