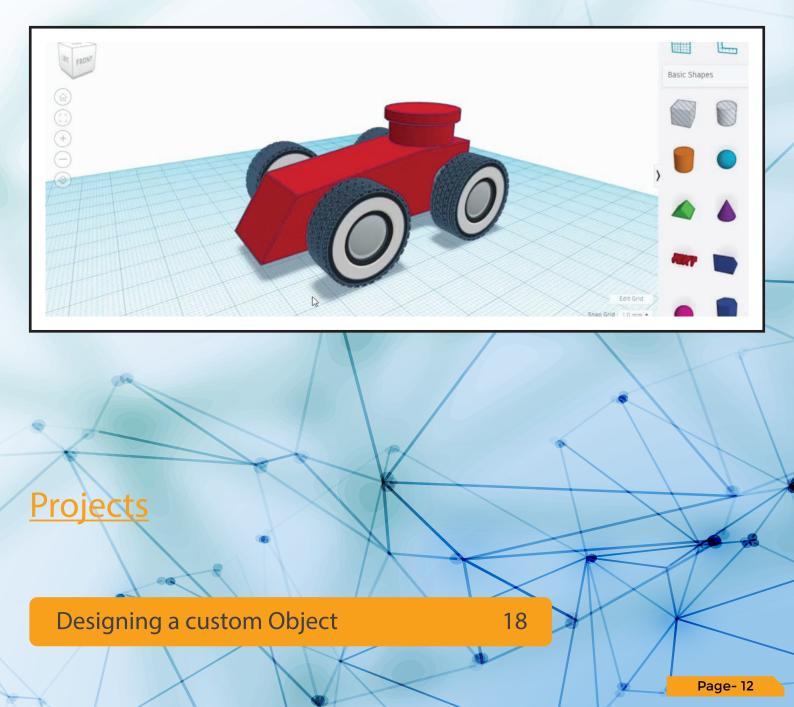

#### DAY - 10 3D Modeling

Introduction to 3D Modeling Software

- Creating 3D Digital designs using CAD.
- Exploring Various 3D Printable File Formats