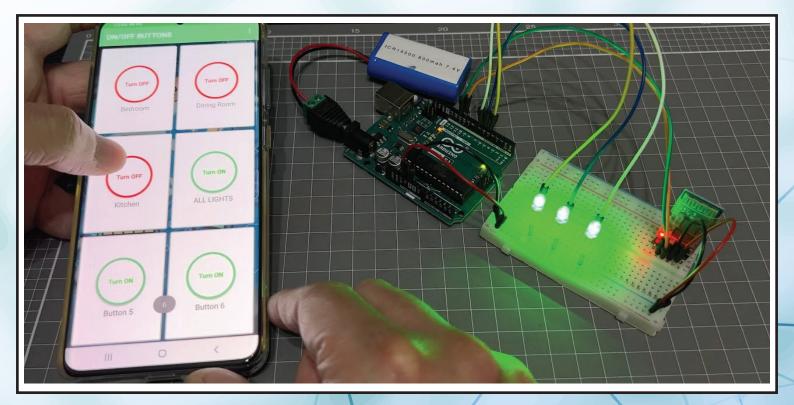

#### DAY - 8 IoT

Controlling Microcontroller via Bluetooth communication using an Android app.

Controlling an LED using a Smartphone

Controlling brightness of an LED

**Projects** 

16

15

Page-10