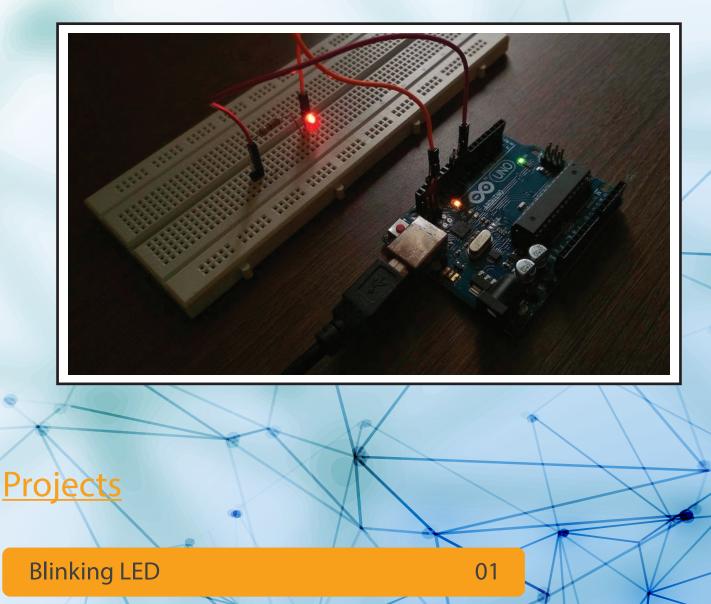

#### DAY - 8 IoT

Controlling Microcontroller via Bluetooth communication using an Android app.

Controlling an LED using a Smartphone

Controlling brightness of an LED

**Projects** 

16

15

Page-10