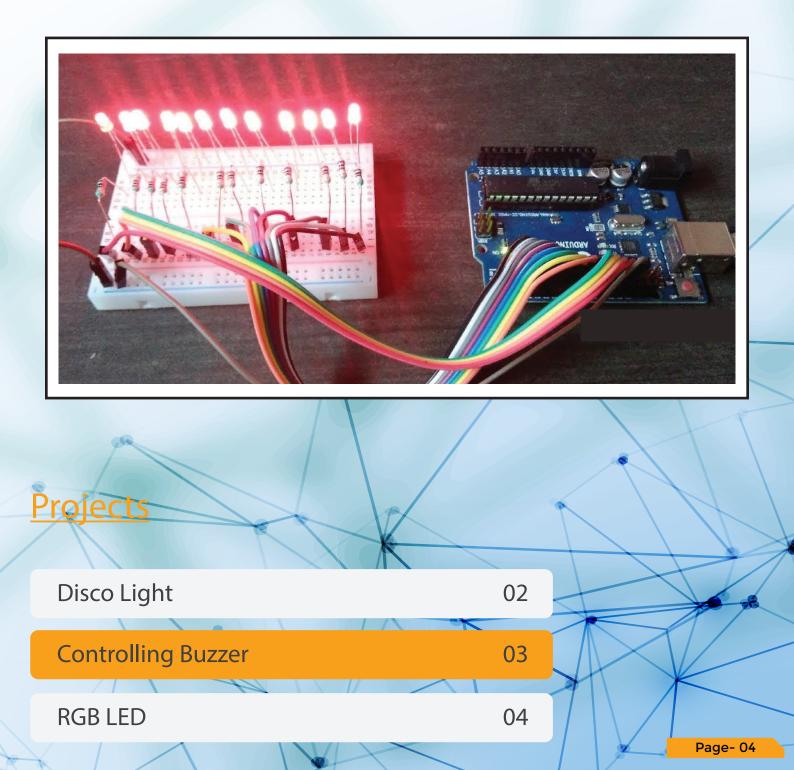

#### DAY - 3 Sensors

Different types of sensors their applications & usage with Microcontroller

Car Reverse Parking Alert System

LPG Leakage Detector

06

Page- 05